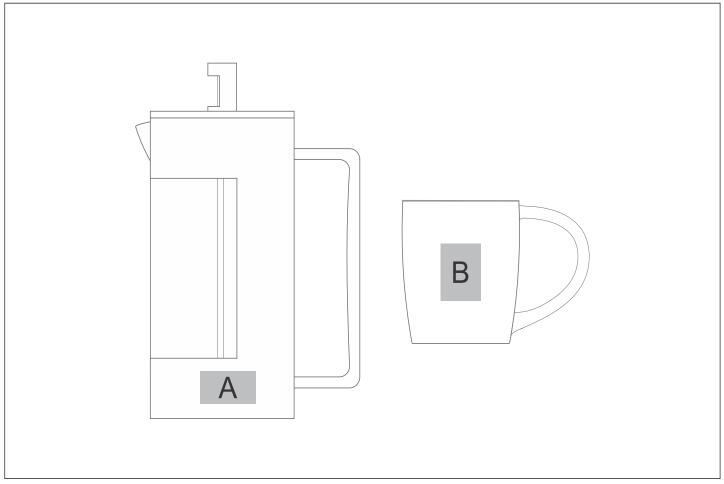

## **Branding Options:**

| Position | Branding Method (Branding Code) | No. of Colours | Dimension             |
|----------|---------------------------------|----------------|-----------------------|
| A Pac    | d Printing (PB)                 | 4 Colours      | 35mm wide x 15mm high |

| В | Laser Engraving (LB) | N/A | 30mm wide x 40mm high |
|---|----------------------|-----|-----------------------|
|---|----------------------|-----|-----------------------|